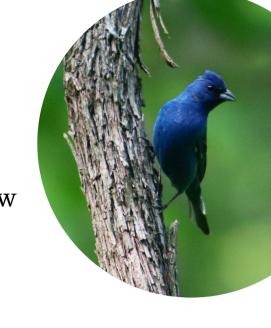

Yellow-bellied Sapsucker **Brown Creeper** Golden-crowned Kinglet Ruby-crowned Kinglet Blue Jay American Crow Northern Bobwhite Yellow-billed Cuckoo **Cedar Waxwing** Northern Cardinal Rose-breasted Grosbeak **Indigo Bunting** Summer Tanager Scarlet Tanager Blue-gray Gnatcatcher Red-eyed Vireo Yellow-throated Vireo White-eyed Vireo **Eastern Phoebe** Eastern Wood Peewee Eastern Kingbird **Great Crested Flycatcher** Acadian Flycatcher Yellow-bellied Flycatcher Yellow Warbler Northern Parula