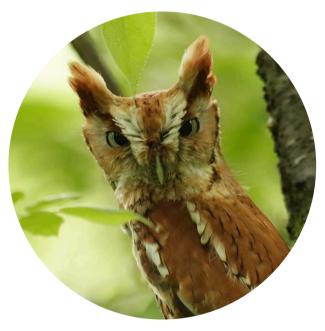

## BIRD SIGHTINGS

Red-tailed Hawk Red-Shouldered Hawk Sharp-shinned Hawk Cooper's Hawk Northern Harrier Black Vulture Turkey Vulture Eastern Screech Owl **Great Horned Owl** American Kestrel **Bald Eagle** Mallard Canada Goose Wood Duck Killdeer Solitary Sandpiper Great Blue Heron Green Heron Black-crowned Night Heron Sandhill Crane American Woodcock **Double-crested Cormorant** Belted Kingfisher