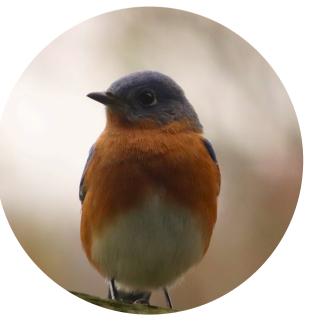

Yellow-throated Warbler Common Yellowthroat Tennessee Warbler **Bay-breasted Warbler Hooded Warbler** Magnolia Warbler Blue-winged Warbler Blackpoll Warbler Black and white Warbler Yellow-rumped Warbler Cape May Warbler Palm Warbler Northern Waterthrush Nashville Warbler Black-throated Green Warbler Wilson's Warbler Ruby-throated Hummingbird American Robin Wood Thrush Swainson's Thrush Hermit Thrush Eastern Bluebird **Gray Catbird Brown Thrasher** Northern Mockingbird House Wren