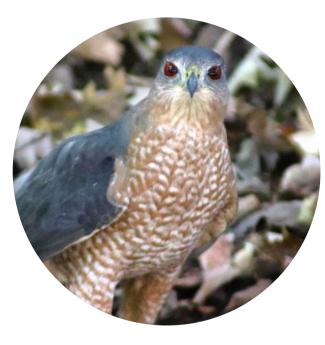

## BIRD SIGHTINGS

Red-tailed Hawk Red-Shouldered Hawk Sharp-shinned Hawk Cooper's Hawk Northern Harrier Black Vulture Turkey Vulture Eastern Screech Owl **Great Horned Owl** American Kestrel **Bald Eagle** Mallard Canada Goose Wood Duck Killdeer Solitary Sandpiper Great Blue Heron Green Heron Black-crowned Night Heron Sandhill Crane American Woodcock **Double-crested Cormorant** Belted Kingfisher